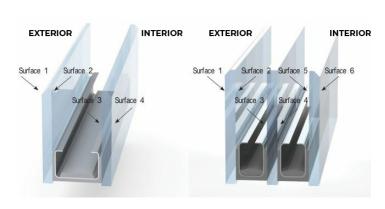

#### 3. SPACER OPTIONS

#### **INTERCEPT SPACER**

Colours: Stainless Steel

#### **SWISSPACER**

Colours: Black