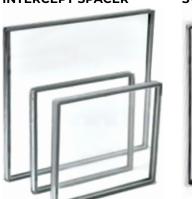

# INSULATING GLASS UNITS

# WHERE SUPERIOR PERFORMANCE MEETS SOPHISTICATED DESIGN



Our insulating glass units are tailored to meet your exact needs, available in a variety of sizes and expertly crafted to your specifications. With an extensive selection of customizable options, you can seamlessly coordinate your windows and doorlights to bring your vision to life.

To create your custom insulating glass unit, simply follow these steps and select from the following:

# 1. GLASS



80/71 Soft Coat with Low-E Argon

### 2. INSULATING OPTIONS



Double Glass Unit

Triple Glass Unit Note: Grilles are not available on Triple glass units.

#### 3. SPACER OPTIONS

#### **INTERCEPT SPACER**



Colours: Stainless Steel

#### **SWISSPACER**



Colours: Black

## 4. INSULATING GLASS SIZES



## 5. GRILLE OPTIONS



SDL's: Size: 5/8" Colours: Black



**GEORGIAN:** Size: 5/8", 1", 45 mm Colours: White, White/Colour, Colour/Colour, Colour



**RECTANGULAR:** Size: 1/4" x (5/16", 5/8", 1", 1 1/4", 2") Colours: White, White/Black, Colour, White with 3 Faces/Colour



**PENCIL:** Size: 5/16" Colours: Silver, White, Pewter, Brass, Colour

# 6. FRAME OPTIONS

- Insulating Glass units are available with the new Urban Frame.
- Also available with our Executive frame:
  - o Aluminum exterior / PVC interior
  - o PVC exterior / PVC interior.

verreselect.com



Contact your sales representative for additional details.



robover.com