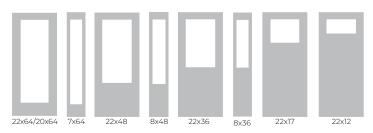

# INSULATING GLASS UNITS

# WHERE SUPERIOR PERFORMANCE MEETS SOPHISTICATED DESIGN



Our insulating glass units are tailored to meet your exact needs, available in a variety of sizes and expertly crafted to your specifications. With an extensive selection of customizable options, you can seamlessly coordinate your windows and doorlights to bring your vision to life.

To create your custom insulating glass unit, simply follow these steps and select from the following:

# 1. GLASS



80/71 Soft Coat with Low-E Argon

### 2. INSULATING OPTIONS



Double Glass Unit

Triple Glass Unit Note: Grilles are not available on Triple glass units.

#### 3. SPACER OPTIONS

#### **INTERCEPT SPACER**



Colours: Stainless Steel

#### **SWISSPACER**



Colours: Black

## 4. INSULATING GLASS SIZES



## 5. GRILLE OPTIONS



SDL's: Size: 5/8" Colours: Black



**GEORGIAN:** Size: 5/8", 1", 45 mm Colours: White, White/Colour, Colour/Colour, Colour



**RECTANGULAR:** Size: 1/4" x (5/16", 5/8", 1", 1 1/4", 2") Colours: White, White/Black, Colour, White with 3 Faces/Colour



**PENCIL:** Size: 5/16" Colours: Silver, White, Pewter, Brass, Colour

# 6. FRAME OPTIONS

- Insulating Glass units are available with the new Urban Frame.
- Also available with our Executive frame:
  - o Aluminum exterior / PVC interior
  - o PVC exterior / PVC interior.

verreselect.com



Contact your sales representative for additional details.



robover.com