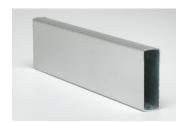

ASS UNITS

# WHERE SUPERIOR PERFORMANCE MEETS SOPHISTICATED DESIGN



Our insulating glass units are tailored to meet your exact needs, available in a variety of sizes and expertly crafted to your specifications. With an extensive selection of customizable options, you can seamlessly coordinate your windows and doorlights to bring your vision to life.

To create your custom insulating glass unit, simply follow these steps and select from the following:

# 1. GLASS



80/71 Soft Coat with Low-E Argon

### 2. INSULATING OPTIONS



Double Glass Unit

Triple Glass Unit Note: Grilles are not available on Triple glass units.

#### 3. SPACER OPTIONS

#### **INTERCEPT SPACER**



Colours: Stainless Steel

#### **SWISSPACER**



Colours: Black

## 4. INSULATING GLASS SIZES



## 5. GRILLE OPTIONS



SDL's: Size: 5/8" Colours: Black



**GEORGIAN:** Size: 5/8", 1", 45 mm Colours: White, White/Colour, Colour/Colour, Colour



**RECTANGULAR:** Size: 1/4" x (5/16", 5/8", 1", 1 1/4", 2") Colours: White, White/Black, Colour, White with 3 Faces/Colour



**PENCIL:** Size: 5/16" Colours: Silver, White, Pewter, Brass, Colour

# 6. FRAME OPTIONS

- Insulating Glass units are available with the new Urban Frame.
- Also available with our Executive frame:
  - o Aluminum exterior / PVC interior
  - o PVC exterior / PVC interior.

verreselect.com



Contact your sales representative for additional details.



robover.com