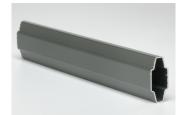

NCE MEETS SOPHISTICATED DESIGN



Our insulating glass units are tailored to meet your exact needs, available in a variety of sizes and expertly crafted to your specifications. With an extensive selection of customizable options, you can seamlessly coordinate your windows and doorlights to bring your vision to life.

To create your custom insulating glass unit, simply follow these steps and select from the following:

# 1. GLASS



80/71 Soft Coat with Low-E Argon

### 2. INSULATING OPTIONS



Double Glass Unit

Triple Glass Unit Note: Grilles are not available on Triple glass units.

#### 3. SPACER OPTIONS

#### **INTERCEPT SPACER**



Colours: Stainless Steel

#### **SWISSPACER**



Colours: Black

## 4. INSULATING GLASS SIZES



## 5. GRILLE OPTIONS



SDL's: Size: 5/8" Colours: Black



**GEORGIAN:** Size: 5/8", 1", 45 mm Colours: White, White/Colour, Colour/Colour, Colour



**RECTANGULAR:** Size: 1/4" x (5/16", 5/8", 1", 1 1/4", 2") Colours: White, White/Black, Colour, White with 3 Faces/Colour



**PENCIL:** Size: 5/16" Colours: Silver, White, Pewter, Brass, Colour

# 6. FRAME OPTIONS

- Insulating Glass units are available with the new Urban Frame.
- Also available with our Executive frame:
  - o Aluminum exterior / PVC interior
  - o PVC exterior / PVC interior.

verreselect.com



Contact your sales representative for additional details.



robover.com